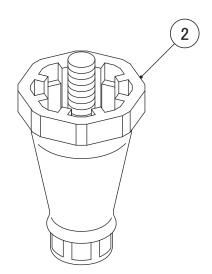

|              | MODEL: B-140SA TITLE: B. ACCESSORIES |                             |                |                  |  |  |  |  |  |
|--------------|--------------------------------------|-----------------------------|----------------|------------------|--|--|--|--|--|
| INDEX<br>NO. | I DESCRIPTION                        | MATERIAL OR<br>MODEL NUMBER | PART<br>NUMBER | REQ'D NUMBER     |  |  |  |  |  |
|              |                                      |                             |                | J-1<br>and later |  |  |  |  |  |
| 1            | SCOOP                                |                             | 208185-01      | 1                |  |  |  |  |  |
| 2            | LEG                                  |                             | 446729-01      | 4                |  |  |  |  |  |
| 3            | OUTLET HOSE                          |                             | 452365-01      | 1                |  |  |  |  |  |
| 4            | NIPPLE                               |                             | 4H6125-01      | 1                |  |  |  |  |  |
|              |                                      |                             |                |                  |  |  |  |  |  |