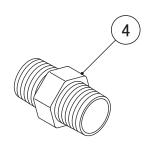

|              | MODEL: B-140SA TITLE: B. ACCESSORIES |                             |                |                  |  |  |  |  |  |
|--------------|--------------------------------------|-----------------------------|----------------|------------------|--|--|--|--|--|
| INDEX<br>NO. | I DESCRIPTION                        | MATERIAL OR<br>MODEL NUMBER | PART<br>NUMBER | REQ'D NUMBER     |  |  |  |  |  |
|              |                                      |                             |                | J-1<br>and later |  |  |  |  |  |
| 1            | SCOOP                                |                             | 208185-01      | 1                |  |  |  |  |  |
| 2            | LEG                                  |                             | 446729-01      | 4                |  |  |  |  |  |
| 3            | OUTLET HOSE                          |                             | 452365-01      | 1                |  |  |  |  |  |
| 4            | NIPPLE                               |                             | 4H6125-01      | 1                |  |  |  |  |  |
|              |                                      |                             |                |                  |  |  |  |  |  |