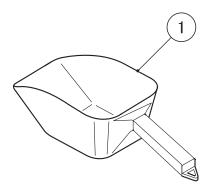

|              | MODEL: B-140SA TITLE: B. ACCESSORIES |                             |                |                  |  |  |  |  |  |
|--------------|--------------------------------------|-----------------------------|----------------|------------------|--|--|--|--|--|
| INDEX<br>NO. | I DESCRIPTION                        | MATERIAL OR<br>MODEL NUMBER | PART<br>NUMBER | REQ'D NUMBER     |  |  |  |  |  |
|              |                                      |                             |                | J-1<br>and later |  |  |  |  |  |
| 1            | SCOOP                                |                             | 208185-01      | 1                |  |  |  |  |  |
| 2            | LEG                                  |                             | 446729-01      | 4                |  |  |  |  |  |
| 3            | OUTLET HOSE                          |                             | 452365-01      | 1                |  |  |  |  |  |
| 4            | NIPPLE                               |                             | 4H6125-01      | 1                |  |  |  |  |  |
|              |                                      |                             |                |                  |  |  |  |  |  |