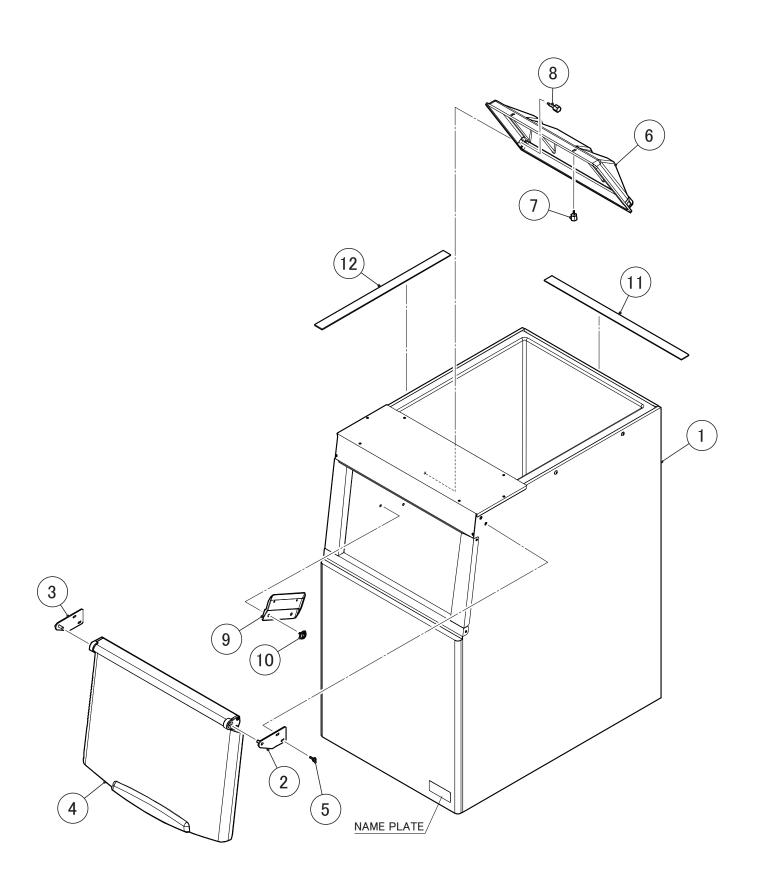

#### First letter

- S: Machine screw
- T: Tapping screw
- M: Wood screw
- B: Bolt
- W: Washer
- N: Nut

| MODEL: B-140SA TITLE: A. BIN ASSEMBLY |                      |                             |                |                  |  |  |   |  |
|---------------------------------------|----------------------|-----------------------------|----------------|------------------|--|--|---|--|
| INDEX<br>NO.                          | DESCRIPTION          | MATERIAL OR<br>MODEL NUMBER | PART<br>NUMBER | REQ'D NUMBER     |  |  |   |  |
|                                       |                      |                             |                | J-1<br>and later |  |  |   |  |
| В                                     | ACCESSORIES          |                             | A03641-01      | 1                |  |  |   |  |
|                                       |                      |                             |                |                  |  |  |   |  |
| 1                                     | BIN BODY - 1         |                             | 127189G01      | 1                |  |  |   |  |
| 2                                     | HINGE (R)            |                             | 484548G01      | 1                |  |  |   |  |
| 3                                     | HINGE (L)            |                             | 484549G01      | 1                |  |  |   |  |
| 4                                     | DOOR - 1             |                             | 275183G01      | 1                |  |  |   |  |
| 5                                     | FLANGE BOLT (S-TITE) | SUS 5x16                    | 445994-02      | 4                |  |  |   |  |
| 6                                     | BAFFLE - 1           |                             | 127190P01      | 1                |  |  |   |  |
| 7                                     | THUMBSCREW           |                             | 415949G11      | 2                |  |  |   |  |
| 8                                     | THUMB SCREW          |                             | 434168G01      | 2                |  |  |   |  |
| 9                                     | HOLDER-SCOOP         |                             | 456278-01      | 1                |  |  |   |  |
| 10                                    | THUMB SCREW          |                             | 456279G01      | 4                |  |  |   |  |
| 11                                    | GASKET               |                             | 484693R03      | 2                |  |  | _ |  |
| 12                                    | GASKET               |                             | 484693R01      | 2                |  |  |   |  |
|                                       |                      |                             |                |                  |  |  |   |  |