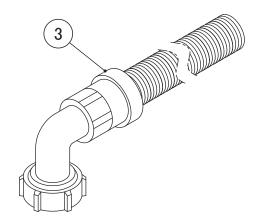

|              | MODEL: B-140SA TITLE: B. ACCESSORIES |                             |                |                  |  |  |  |  |  |
|--------------|--------------------------------------|-----------------------------|----------------|------------------|--|--|--|--|--|
| INDEX<br>NO. | I DESCRIPTION                        | MATERIAL OR<br>MODEL NUMBER | PART<br>NUMBER | REQ'D NUMBER     |  |  |  |  |  |
|              |                                      |                             |                | J-1<br>and later |  |  |  |  |  |
| 1            | SCOOP                                |                             | 208185-01      | 1                |  |  |  |  |  |
| 2            | LEG                                  |                             | 446729-01      | 4                |  |  |  |  |  |
| 3            | OUTLET HOSE                          |                             | 452365-01      | 1                |  |  |  |  |  |
| 4            | NIPPLE                               |                             | 4H6125-01      | 1                |  |  |  |  |  |
|              |                                      |                             |                |                  |  |  |  |  |  |