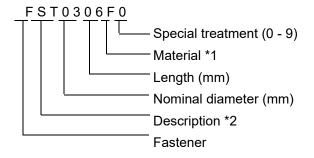

#### **FASTENER PART NUMBER**

## \*<sub>1</sub> Material

- F: Steel
- S: Austenitic stainless steel
- M: Martensitic stainless steel
- B: Copper alloy
- P: Polycarbonate
- N: Polyamide
- V: PVĆ
- A: ABS
- X: Polyacetal
- L: Aluminum

### \*2 Description

#### First letter

- S: Machine screw
- T: Tapping screw
- M: Wood screw
- B: Bolt
- W: Washer
- N: Nut

| MODEL: B-140SA TITLE: A. BIN ASSEMBLY |                      |                             |                |                  |  |  |   |  |
|---------------------------------------|----------------------|-----------------------------|----------------|------------------|--|--|---|--|
| INDEX<br>NO.                          | DESCRIPTION          | MATERIAL OR<br>MODEL NUMBER | PART<br>NUMBER | REQ'D NUMBER     |  |  |   |  |
|                                       |                      |                             |                | J-1<br>and later |  |  |   |  |
| В                                     | ACCESSORIES          |                             | A03641-01      | 1                |  |  |   |  |
|                                       |                      |                             |                |                  |  |  |   |  |
| 1                                     | BIN BODY - 1         |                             | 127189G01      | 1                |  |  |   |  |
| 2                                     | HINGE (R)            |                             | 484548G01      | 1                |  |  |   |  |
| 3                                     | HINGE (L)            |                             | 484549G01      | 1                |  |  |   |  |
| 4                                     | DOOR - 1             |                             | 275183G01      | 1                |  |  |   |  |
| 5                                     | FLANGE BOLT (S-TITE) | SUS 5x16                    | 445994-02      | 4                |  |  |   |  |
| 6                                     | BAFFLE - 1           |                             | 127190P01      | 1                |  |  |   |  |
| 7                                     | THUMBSCREW           |                             | 415949G11      | 2                |  |  |   |  |
| 8                                     | THUMB SCREW          |                             | 434168G01      | 2                |  |  |   |  |
| 9                                     | HOLDER-SCOOP         |                             | 456278-01      | 1                |  |  |   |  |
| 10                                    | THUMB SCREW          |                             | 456279G01      | 4                |  |  |   |  |
| 11                                    | GASKET               |                             | 484693R03      | 2                |  |  | _ |  |
| 12                                    | GASKET               |                             | 484693R01      | 2                |  |  |   |  |
|                                       |                      |                             |                |                  |  |  |   |  |