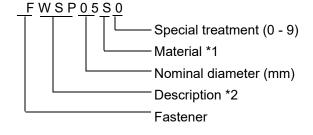

#### **FASTENER PART NUMBER**

## \*<sub>1</sub> Material

- F: Steel
- S: Austenitic stainless steel
- M: Martensitic stainless steel
- B: Copper alloy
- P: Polycarbonate
- N: Polyamide
- V: PVĆ
- A: ABS
- X: Polyacetal
- L: Aluminum

### \*2 Description

#### First letter

- S: Machine screw
- T: Tapping screw
- M: Wood screw
- B: Bolt
- W: Washer
- N: Nut

| MODEL: B-140SA TITLE: A. BIN ASSEMBLY |                      |                             |                |                  |  |  |   |  |
|---------------------------------------|----------------------|-----------------------------|----------------|------------------|--|--|---|--|
| INDEX<br>NO.                          | DESCRIPTION          | MATERIAL OR<br>MODEL NUMBER | PART<br>NUMBER | REQ'D NUMBER     |  |  |   |  |
|                                       |                      |                             |                | J-1<br>and later |  |  |   |  |
| В                                     | ACCESSORIES          |                             | A03641-01      | 1                |  |  |   |  |
|                                       |                      |                             |                |                  |  |  |   |  |
| 1                                     | BIN BODY - 1         |                             | 127189G01      | 1                |  |  |   |  |
| 2                                     | HINGE (R)            |                             | 484548G01      | 1                |  |  |   |  |
| 3                                     | HINGE (L)            |                             | 484549G01      | 1                |  |  |   |  |
| 4                                     | DOOR - 1             |                             | 275183G01      | 1                |  |  |   |  |
| 5                                     | FLANGE BOLT (S-TITE) | SUS 5x16                    | 445994-02      | 4                |  |  |   |  |
| 6                                     | BAFFLE - 1           |                             | 127190P01      | 1                |  |  |   |  |
| 7                                     | THUMBSCREW           |                             | 415949G11      | 2                |  |  |   |  |
| 8                                     | THUMB SCREW          |                             | 434168G01      | 2                |  |  |   |  |
| 9                                     | HOLDER-SCOOP         |                             | 456278-01      | 1                |  |  |   |  |
| 10                                    | THUMB SCREW          |                             | 456279G01      | 4                |  |  |   |  |
| 11                                    | GASKET               |                             | 484693R03      | 2                |  |  | _ |  |
| 12                                    | GASKET               |                             | 484693R01      | 2                |  |  |   |  |
|                                       |                      |                             |                |                  |  |  |   |  |