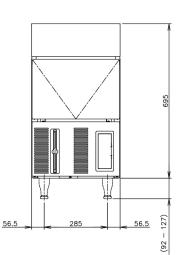

### SHIPPING SPECIFICATIONS

| Dimensions W x D x H (mm),<br>legs excluded | Dimensions of Legs (mm) | Net Weight (kg) | Dimensions, Packed, W x D x<br>H (mm) | Gross Weight, Packed (kg) | Volume Packed (m3) |  |
|---------------------------------------------|-------------------------|-----------------|---------------------------------------|---------------------------|--------------------|--|
| 398 x 451 x 695                             | For legs add 92-127mm   | 36              | 505 x 575 x 862                       | 41                        | 0.25               |  |