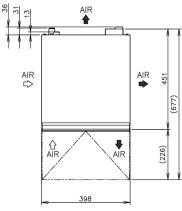

### SHIPPING SPECIFICATIONS

| Dimensions W x D x H (mm),<br>legs excluded | Dimensions of Legs (mm) | Net Weight (kg) | Dimensions, Packed, W x D x<br>H (mm) | Gross Weight, Packed (kg) | Volume Packed (m3) |  |
|---------------------------------------------|-------------------------|-----------------|---------------------------------------|---------------------------|--------------------|--|
| 398 x 451 x 695                             | For legs add 92-127mm   | 36              | 505 x 575 x 862                       | 41                        | 0.25               |  |