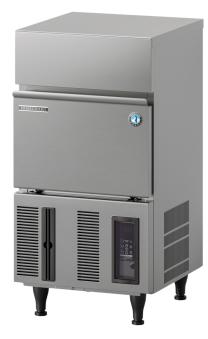

# IM-30CPE-U

Cuber, Self Contained

Production Capacity (kg/24h) approx. (AT 10°C, WT 10°C): 34 Storage bin capacity (kg) approx.: 11.5

## **CORRESPONDING WATER FILTERS**

4HC-H Single Water Filter, 4HC Replacement Cartridge

PRODUCT SERIES: IM CUBE ITEM NUMBER: M110-D200 COUNTRY OF ORIGIN: UK

Hoshizaki IM-30CPE-U UltraCube model is a self-contained ice maker with UVC sanitization function producing up to 34 kg of cube ice per 24 hours.