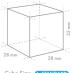

#### ICE TYPE: Large cubes, Standard

Cube Size: (L-STANDARD Weight: 23 g

Ice cube dimensions and weight - disclaimer: The drawing is for illustration purposes only. Cube size and weight may be differ due to local installation conditions.

- Ice making system with an automatic rinse cycle
- Each ice cycle is made with fresh water
- Closed Cell System helps produce compact, hard and geometrically perfect ice
- Closed water circuit for contamination protection
- Easy external access to control panel
- System comes with a magnetic DC water pump with variable speed that has no direct coupling, which prevents any leakage
- UV sanitization function sanitizing air and water (UV-C irradiation)
- Cleanable air filter
- Removable door gasket
- Easily removable water pan assembly