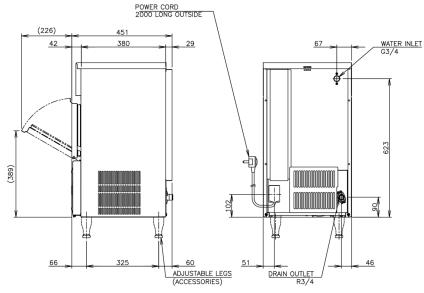

### SHIPPING SPECIFICATIONS

| Dimensions W x D x H (mm),<br>legs excluded | Dimensions of Legs (mm) | Net Weight (kg) | Dimensions, Packed, W x D x<br>H (mm) | Gross Weight, Packed (kg) | Volume Packed (m3) |  |
|---------------------------------------------|-------------------------|-----------------|---------------------------------------|---------------------------|--------------------|--|
| 398 x 451 x 695                             | For legs add 92-127mm   | 36              | 505 x 575 x 862                       | 41                        | 0.25               |  |